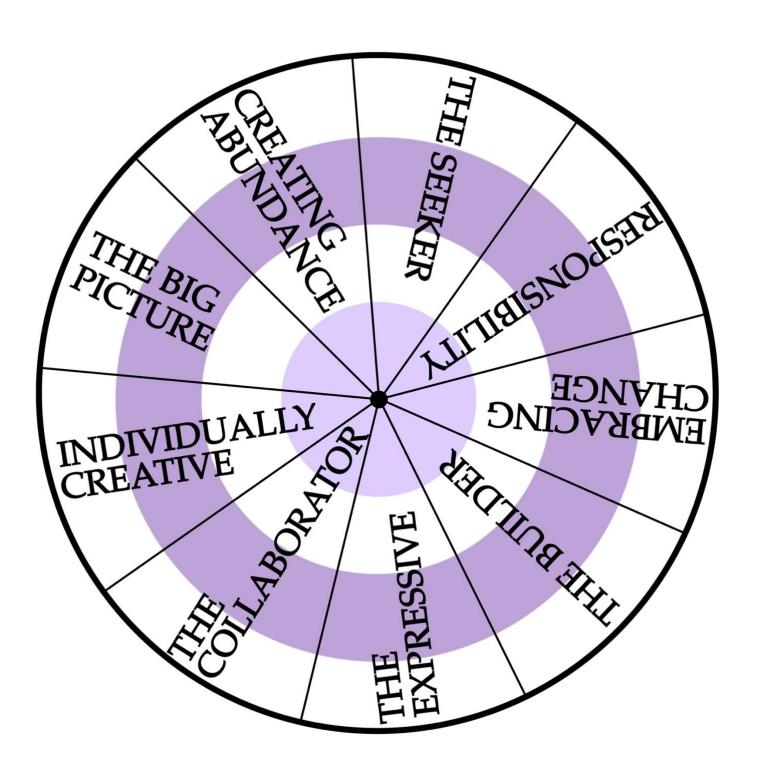

## **Instructions**

Download and print out The Empowerment Wheel.

- Place the downloaded picture in front of you and sit down in a comfortable position.
- Spend a minute or so to breathe deeply and think how you want a joyful supportive day.
- With your eyes tightly closed place your finger on the wheel and slowly weave uneven circles sometimes near the outside and sometimes near the centre of the wheel.
- After about 9 or when it feels right stop and see where your finger has landed.
- The wheel is divided into nine slices, each slice relates to one of the cards.
- The slices are further divided into 4 sections and colour coded to match the four affirmations on each card.
- The orange at the centre of the circle matches the fourth affirmation on the card working out towards the first affirmation.
- Your finger has landed on one of the slices, find the corresponding card and note which of the four sections it touches to select your affirmation of the day.
- Now you are ready to use your cards.